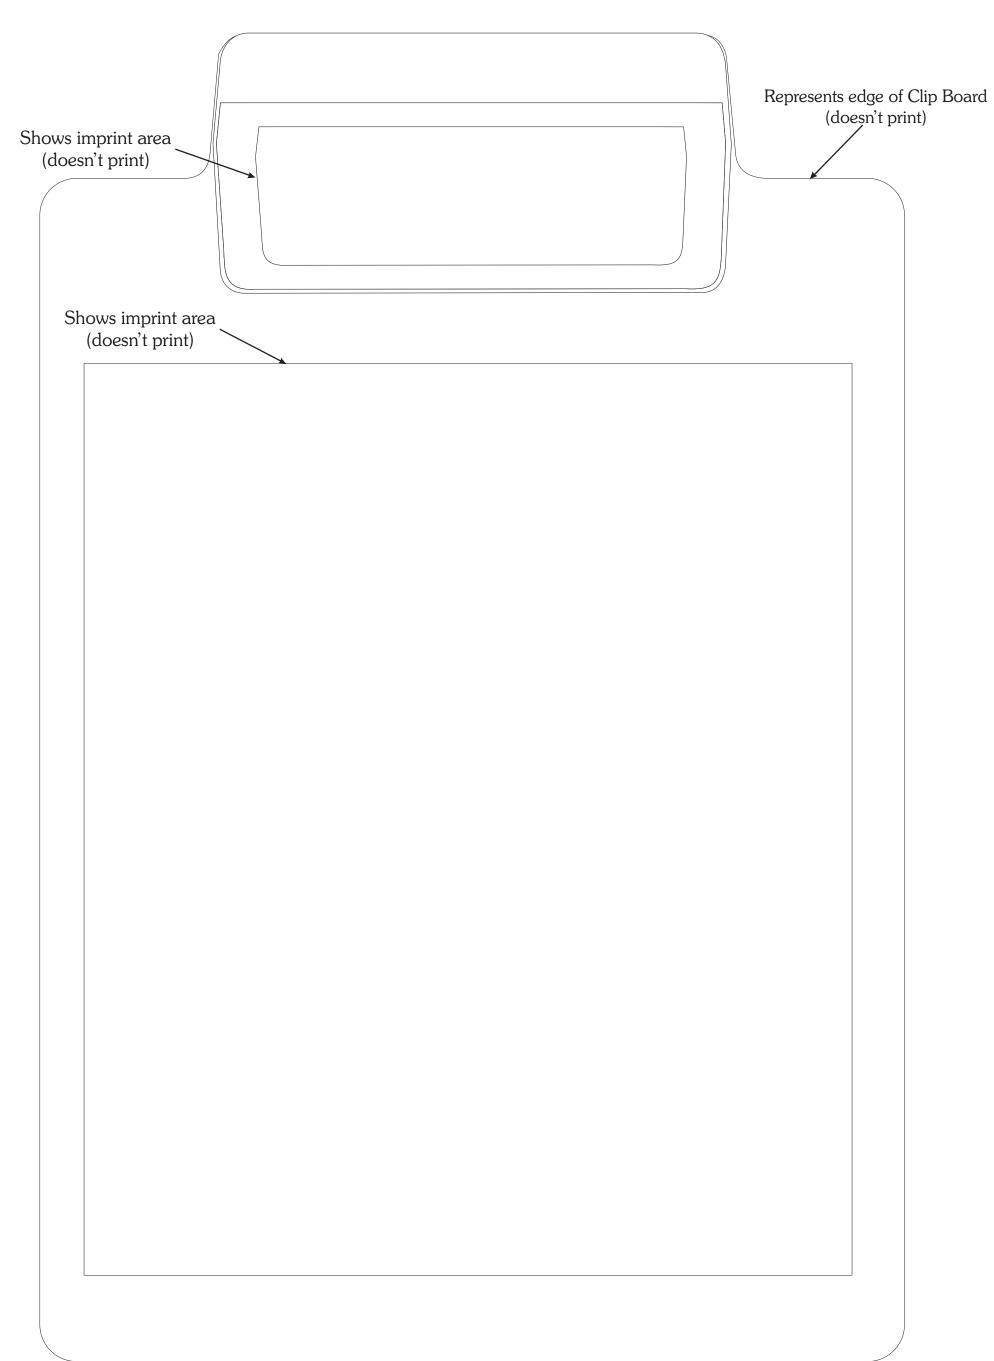

Imprint Area Dimensions: Clip: 4 1/2" w x 1 7/16" h; Front of board: 8" w x 9 1/2" h; Back of board: 7 3/4" w x 10" h;

Full color decal imprint areas: Front and Back: 8.75" w x 12" h, allow for 1/4" bleed

#### TOP OF PRODUCT

# TOP OF PRODUCT TOP OF TOP

| ' | , |
|---|---|
|   |   |
|   |   |
|   |   |
|   |   |
|   |   |
|   |   |
|   |   |
|   |   |
|   |   |
|   |   |
|   |   |
|   |   |
|   |   |
|   |   |
|   |   |
|   |   |
|   |   |
|   |   |
|   |   |
|   |   |
|   |   |
|   |   |
|   |   |
|   |   |
|   |   |
|   |   |
|   |   |
|   |   |
|   |   |
|   |   |
|   |   |
|   |   |
|   |   |
|   |   |
|   |   |
|   |   |
|   |   |
|   |   |
|   |   |
|   |   |
|   |   |
|   |   |
|   |   |
|   |   |
|   |   |
|   |   |
|   |   |
|   |   |
|   |   |
|   |   |
|   |   |
|   |   |
|   |   |
|   |   |
|   |   |
|   |   |
|   |   |
|   |   |
|   |   |
|   |   |
|   |   |
|   |   |
|   |   |
|   |   |
|   | / |