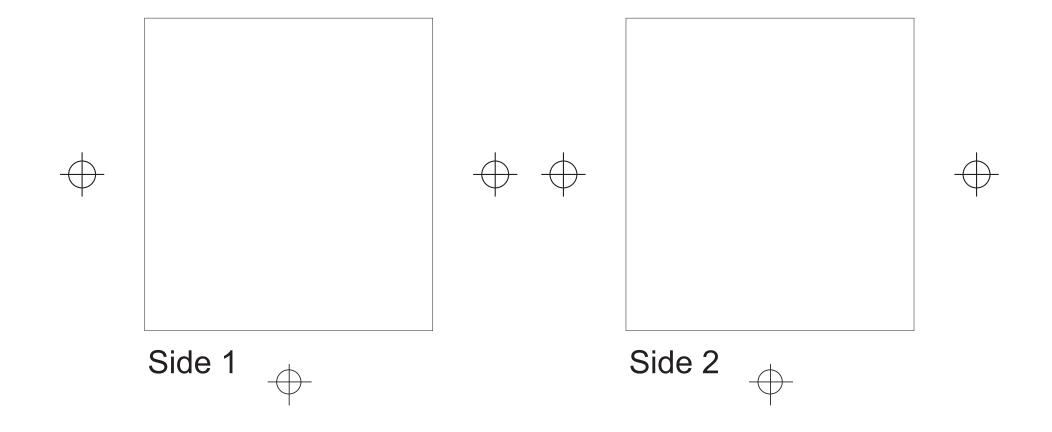

Imprint Area Dimensions: Bottle: Body: 2 5/8" w x 2 1/2" h per side, 7 3/16" w x 2 1/2" h wrap; Rim: 2 5/8" w x 1" h per side, 7 3/16" w x 1" h wrap; Can Cooler: 3" w x 3 1/4" h per side; Flyer: 5" diameter; Glasses: 2 1/4" w x 9/32" h per side, default is right temple

**CAN COOLER** 