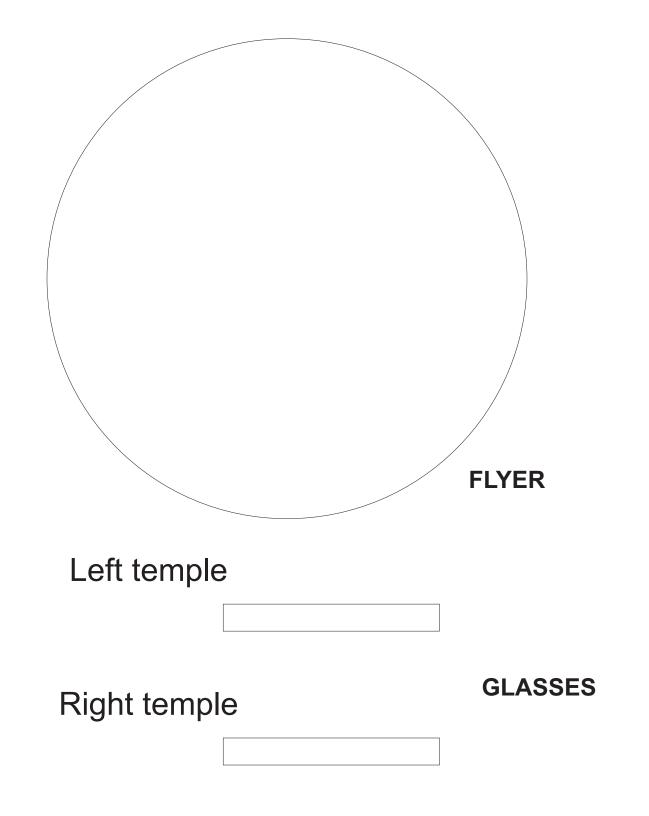

Imprint Area Dimensions: Bottle: Body: 2 5/8" w x 2 1/2" h per side, 7 3/16" w x 2 1/2" h wrap; Rim: 2 5/8" w x 1" h per side, 7 3/16" w x 1" h wrap; Can Cooler: 3" w x 3 1/4" h per side; Flyer: 5" diameter; Glasses: 2 1/4" w x 9/32" h per side, default is right temple