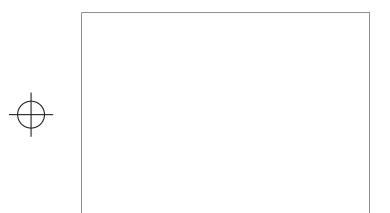

Imprint Area Dimensions: Contour Bottle: 3" w x 2 1/8" h per side, 8" w x 2 1/8" h wrap; Towel: 8" w x 9" h, one side only; Divot Tool: Top: 3/4" diameter; Bottom: 5/8" diameter;

Cooler Bag: 5" w x 2 1/2" h