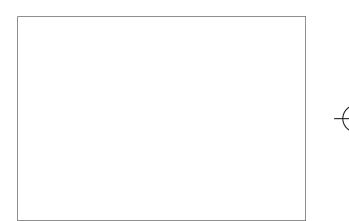

Imprint Area Dimensions: Contour Bottle: 3" w x 2 1/8" h per side, 8" w x 2 1/8" h wrap; Towel: 8" w x 9" h, one side only; Divot Tool: Top: 3/4" diameter; Bottom: 5/8" diameter;

Cooler Bag: 5" w x 2 1/2" h