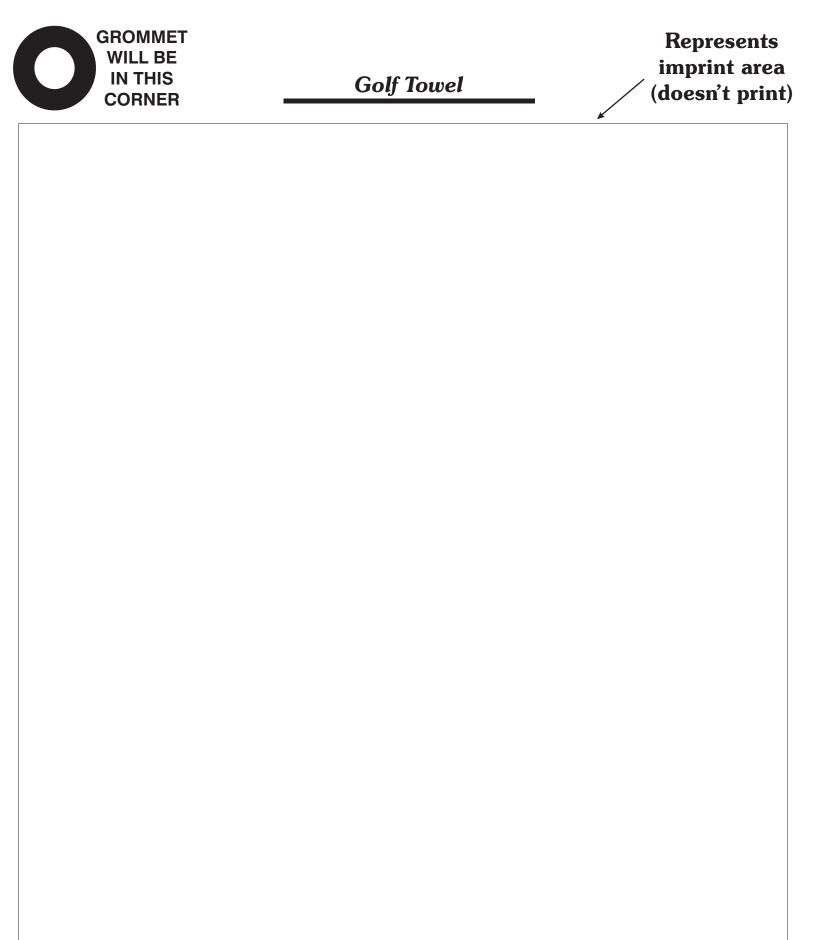

Imprint Area Dimensions: Contour Bottle: 3" w x 2 1/8" h per side, 8" w x 2 1/8" h wrap; Towel: 8" w x 9" h, one side only; Divot Tool: Top: 3/4" diameter; Bottom: 5/8" diameter;

Cooler Bag: 5" w x 2 1/2" h