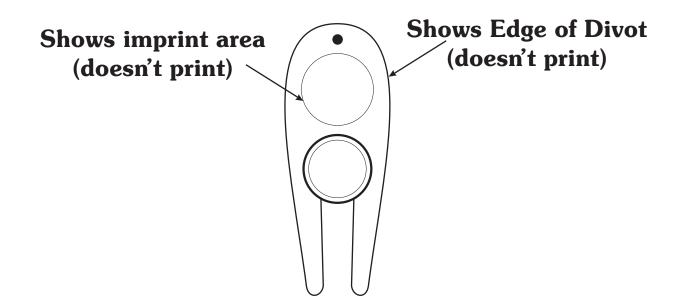

Imprint Area Dimensions: Contour Bottle: 3" w x 2 1/8" h per side, 8" w x 2 1/8" h wrap; Towel: 8" w x 9" h, one side only; Divot Tool: Top: 3/4" diameter; Bottom: 5/8" diameter;

Cooler Bag: 5" w x 2 1/2" h