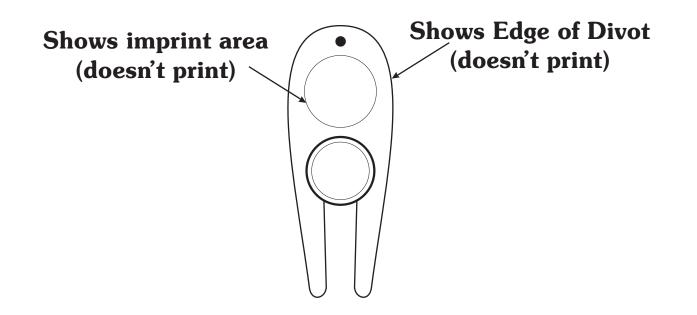

Imprint Area Dimensions: Tumbler: 2 1/2" w x 2" h per side, 7" w x 2" h wrap; Towel: 8" w x 9" h, one side only; Divot Tool: Top: 3/4" diameter; Bottom: 5/8" diameter.

**Steel Tumbler** 

Represents imprint area (doesn't print)