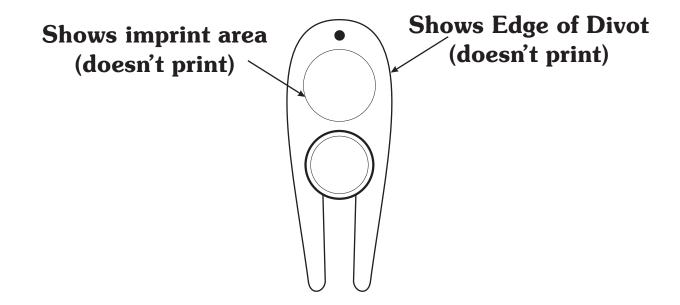

**Imprint Area Dimensions:** Bottle: Body: 2 3/4" w x 3 1/4" h per side, 7 1/2" w x 3 1/4" h wrap; Rim 2 3/4" w x 5/8" h per side, 7 1/2" w x 5/8" h wrap; Towel: 8" w x 9" h, one side only; Divot Tool: Top: 3/4" diameter; Bottom: 5/8" diameter.

## **Top Imprint Area**

**Bottom Imprint Area** 

Due to the surface and nature of the material, detailed high resolution imprints can not be achieved and the imprint will have more of a "distressed" appearance.