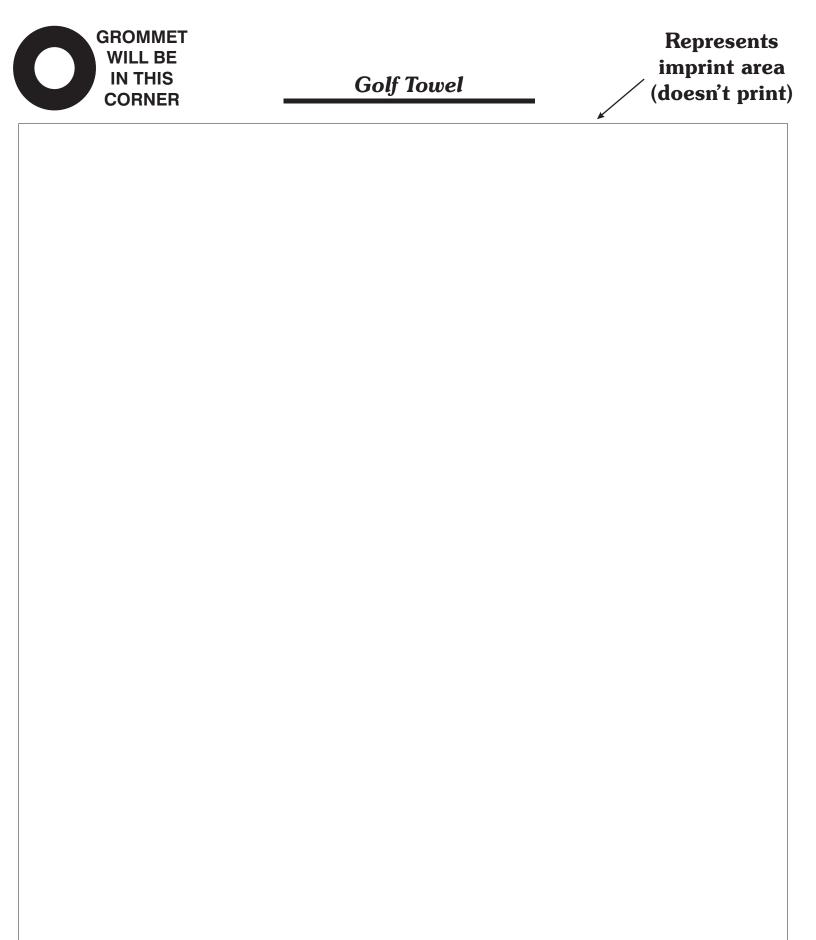

**Imprint Area Dimensions:** Bottle: Body: 2 3/4" w x 3 1/4" h per side, 7 1/2" w x 3 1/4" h wrap; Rim 2 3/4" w x 5/8" h per side, 7 1/2" w x 5/8" h wrap; Towel: 8" w x 9" h, one side only; Divot Tool: Top: 3/4" diameter; Bottom: 5/8" diameter.