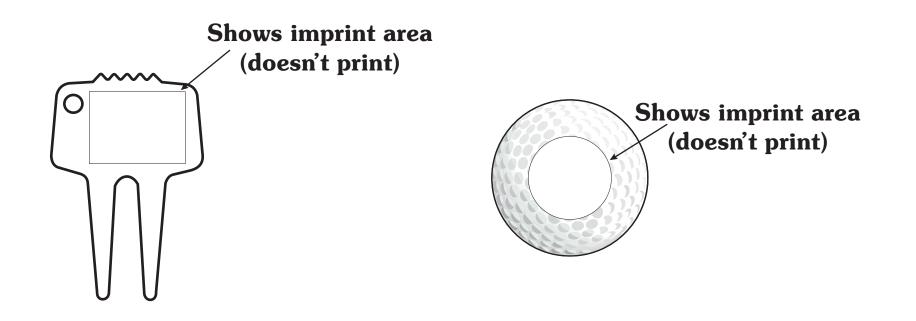

Divot Tool: 1" w x 3/4" h; Ball: 7/8" diameter

**Top Imprint Area** 

**Bottom Imprint Area** 

Represents imprint area (doesn't print)

Due to the surface and nature of the material, detailed high resolution imprints can not be achieved and the imprint will have more of a "distressed" appearance.